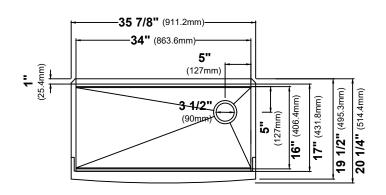

#### **Sink Dimensions**

Overall Dimensions: 35 7/8" x 20 1/4"

Bowl Dimensions: 34" x 16"

Sink Depth: 10"