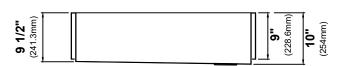

#### **Sink Dimensions**

Overall Dimensions: 35 7/8" x 20 1/4"

Bowl Dimensions: 34" x 16"

Sink Depth: 10"